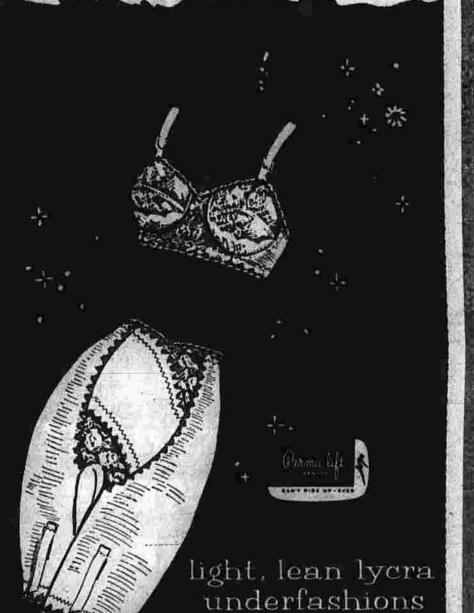

Present wage scales vary.

magic inset bra fits perfectly magic oval pantie-can't ride up ever

by PERMA:LIF

Smart, Spring fashion begins with light, lean Lycra® shapemakers by Perma-lift. You'll feel the difference in fit with this whisper-light Magic Inset Bra that firmly lifts you—comfortably molds you. Slim hips and thighs are yours, too, with this miracle-light Magic Oval Pantie, the only pantie ever created that can't ride up-ever. Enjoy a new Spring silhouette today-you'll love the exciting difference. Pantie Style No. 3890 Magic Oval Pantie in Lycra with satin lastex front and back panels. Sizes: S, M, L. Only \$10.95. Also girdle \$10.00.

Bra Style No. 90 Lycra Magic Inset Bra with nylon lace cups. Sizes: A cup 32-36. B and C cups 32-38. Only \$3.95.

DISCOUNT CENTERS

PRODUCE SPECIALS

DELICIOUS WITH STEAK

THIN SKIN, JUICY, SWEET, FLORIDA

DAIRY SPECIALS