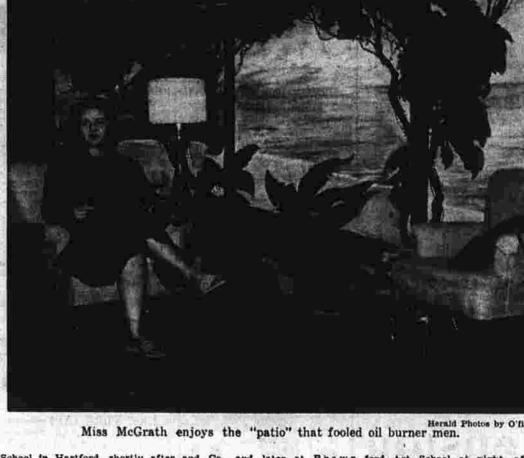

Miss Joan Laws and Miss Catter than the happiness within its walls that seems important. It's the size of the house rather than the happiness within its walls that seems important. It's the level of social life rather school students with career opportunities in the growing health occupations was attended by more than 300 students at RHAM High School last week.

The program was part of a state-wide project. Connecticut Health Careers, sponsored by the Connecticut State Medical Society.

Presenticution of the program at RHAM was made possible through the efforts of Mrs. Charles Chase of Durham, a member of the Women's Auxiliary. A film, "Helping Hands for Julle," illustrated work performed by technicians and other emission for Julle," illustrated work performed by technicians and other emission for Julle, "illustrated work performed by technicians and other emission for Julle," illustrated work performed by technicians and other emission ship and the proposed discontinuance of the work performed by technicians and other emission ship and the proposed discontinuance of the struggle.