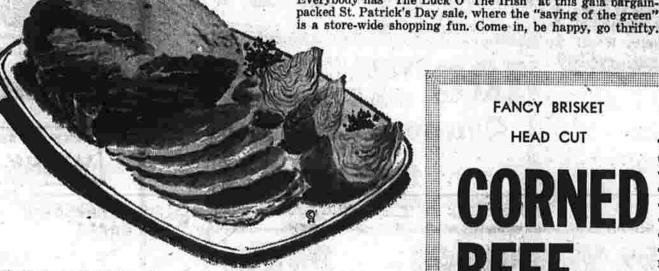

## FAVORITE CUTS

2-

| SPECIAL FOR ST. PATRICK'S DAY FRONT 49° SWIFT'S PREMIUM CORNED BEEF BRISKET CUT 49° CORNED BOTTOM | ROUND 69°                  |
|---------------------------------------------------------------------------------------------------|----------------------------|
| STEWING BEEF BONELESS                                                                             | <b>69</b> ° <sub>16.</sub> |
| SHIN BEEF BONELESS                                                                                | <b>59</b> °                |
| SHIN BEEF BONE IN                                                                                 | 39°                        |
| PLATE BEEF BONE IN                                                                                | <b>19</b> ° (b.            |
| SHORT RIBS                                                                                        | 45°                        |
| FLANKEN RIBS                                                                                      | <b>59</b> <sup>16</sup>    |