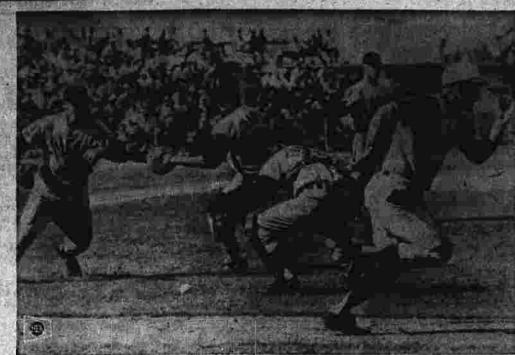

# TV-Radio Tonight

Television

Radio

· Wreckers Hurt on Job STOP 'n CLEAN CELEBRATES An injured workman in foreground is comforted by passersby after building being razed collapsed in Savannah, Ga., yesterday. Another victim is led from the rubble. Six persons were trap-