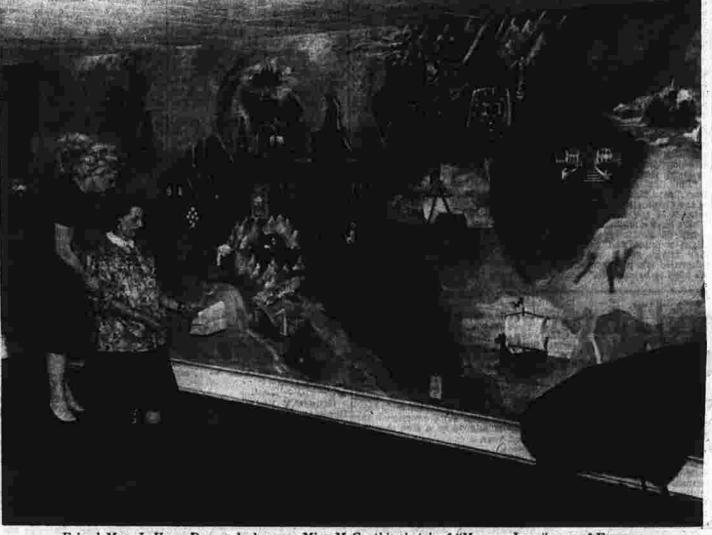

Miss Joan Laws and Miss Catter than the happiness within its walls that seems important. It's the size of the house rather than the happiness within its walls that seems important. It's the level of social life rather school students with career opportunities in the growing health occupations was attended by more than 300 students at RHAM High School last week.

The program was part of a state-wide project. Connecticut Health Careers, sponsored by the Connecticut State Medical Society.

Presenticution of the program at RHAM was made possible through the efforts of Mrs. Charles Chase of Durham, a member of the Women's Auxiliary. A film, "Helping Hands for Julle," illustrated work performed by technicians and other emission for Julle," illustrated work performed by technicians and other emission for Julle, "illustrated work performed by technicians and other emission for Julle," illustrated work performed by technicians and other emission ship and the proposed discontinuance of the work performed by technicians and other emission ship and the proposed discontinuance of the struggle.