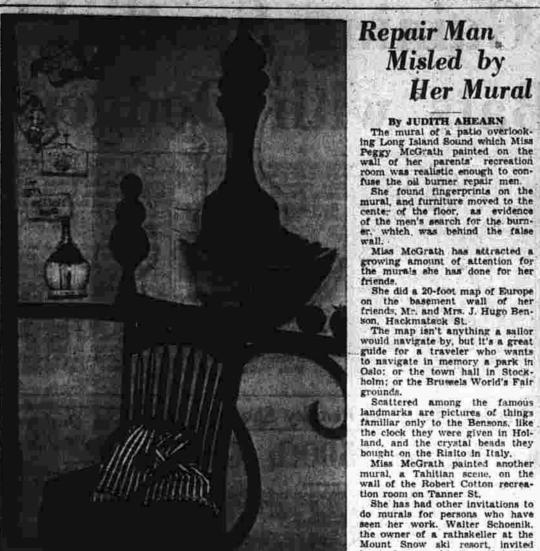

ase Of Six INDIAN RIVER GRAPEFRUIT

EXTRA STAMPS with purchase of Frozen B&M FISH DINNER EXTRA STAMPS with purchase of 11/2 -Lb. Pkg. Frozen

LIBBY'S CUT CORN EXTRA STAMPS 25 LARGE PLASTIC LEMON

EXTRA STAMPS with purchase of Pkg. COOPER CV SLICES

EXTRA STAMPS with purchase of Pkg. COOPER CV STICKS EXTRA STAMPS

DORMAN'S PIZZA CHEESE EXTRA STAMPS 25 CAPITOL FARM Kielbassa

EXTRA STAMPS with purchase of 1-Lb. Pkg. SUNSHINE FIG BARS EXTRA STAMPS

with purchase of 20-Count Pkg. VALUABLE COUPON

Bring in this Coupon Good for 100 FREE : STAMPS

With Any Purchase of \$5 or More At Your Friendly Popular Velid through Saturday, March 17th ADULTS ONLY—ONE TO FAMILY No Stamps with Cigarottes or Beer—State Law

PRICES Plus World Green Stamps:























DAILY CROSSWORD PUZZLE













Bottles, chair and apron are real; rest is painted.

# Kennedy Asks Approval Of Care-for-Aged Bill

WASHINGTON (AP) — President is sue during this session of dent Kennedy has called the signals for an all-out effort to obtain Senate and House votes this year on his politically controversial proposal for medical care for the elderly.

In significant language, Kennedy replied:

That is correct.

This will come to a vote, in my opinion, definitely in the United States Senate and I am hopeful in the House before the end of this session.

As of now, the President's bill is bogged down in the House Ways and Means Committee. Speaker John W. McCormick, D-Mass, said recently the administration needs two Republican votes to get it reported to the House. They may not be forthcoming.

Under these ci