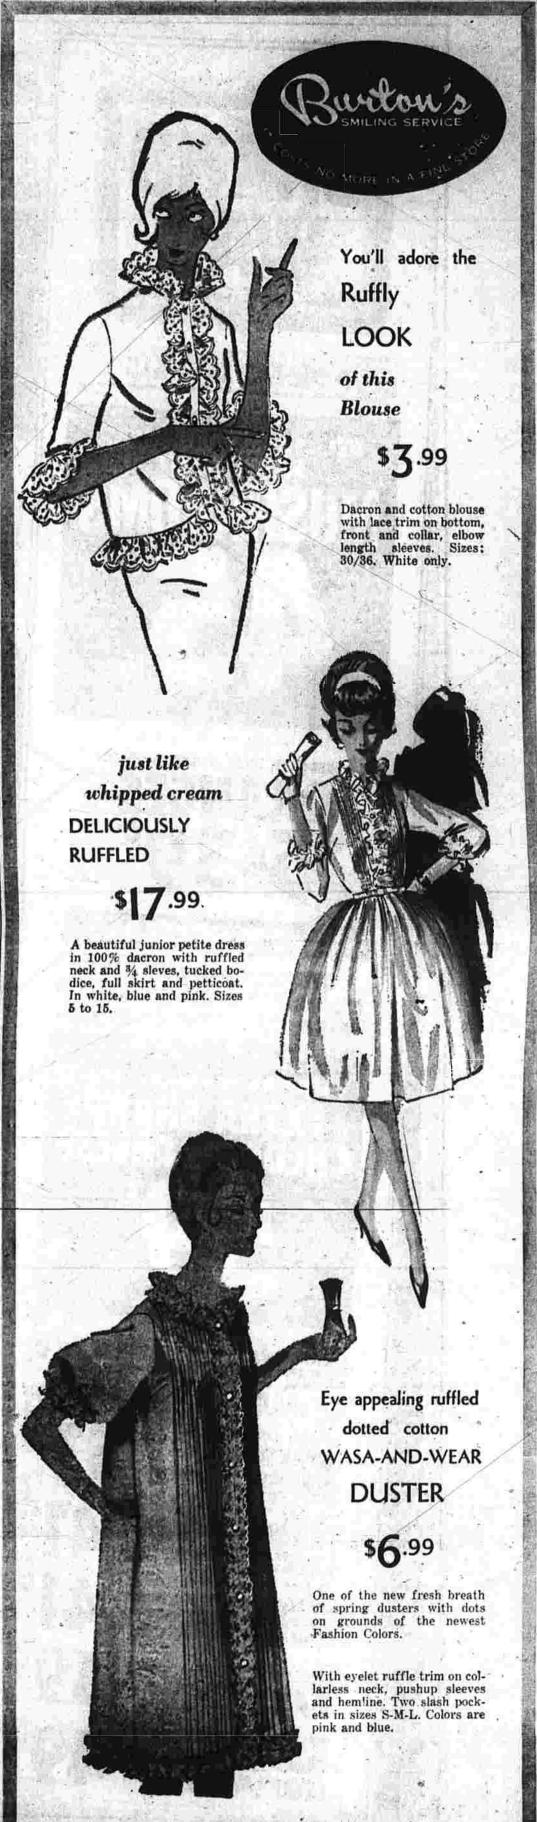

FOR YOUNG PEOPLE

JUNIOR BOYS'

TWOSOME' SUIT

Patterned sport jacket with solid color slacks.

Fine fabrics by Milliken.

A man-tailored "Twosome" suit he can wear so

many ways. Fancy patterned sport jacket with con-

trasting solid color slacks in spring's newest colors.

Spring colors. In 6 to 12.

18 66 88 48 48 48 48 ...

Democratic Insurgents Marsilius Unit Unopposed in Caucus Carl Gunderson, 118 Gloott Dr., is the head of a newly organized citizens' group in Manchester to support the campaign of Newman Maraillus for the Republican

WM. D. LOWRY Where you can obtain one-stop service for "Weekend Wonders" or "Professional Builders"

WASHABLE TOPPER OF ACRILAN®

Come in! See our complete line of boys' quality suits. **GRANTS GIVES YOU** Adorable new Spring

style, soft as pussy wil-DOUBLE SAVINGS low, in Acrilan acrylic. Acetate-lined. White, GET LOWER PRICES EVERY DAY ... pink, turquoise, 4-6X. GET 200 GREEN STAMPS TOO!

MANCHESTER SHOPPING PARKADE **OPEN EVERY DAY 10 to 10** 